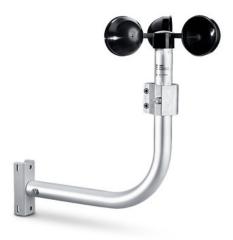

# Product data sheet GC 402 WVS \*

Wind speed sensor for use with the MBZ 301 control panel

# **AREAS OF APPLICATION**

- → For connection to the MBZ 300 control panel with weather module
- → For wall or post installation
- → Automatic closing of windows in case of wind

# GC 402 WVS '

## **PRODUCT FEATURES**

- → Shells made of impact-resistant polyamide
- → Maintenance-free ball bearings
- → Wind threshold adjustable via MBZ 300 software