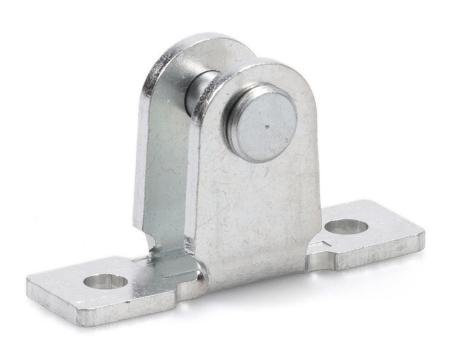

# Product data sheet Leaf bracket E 1500 FS

\*

For installation of the E 1500 N spindle drive

## Leaf bracket E 1500 FS \*